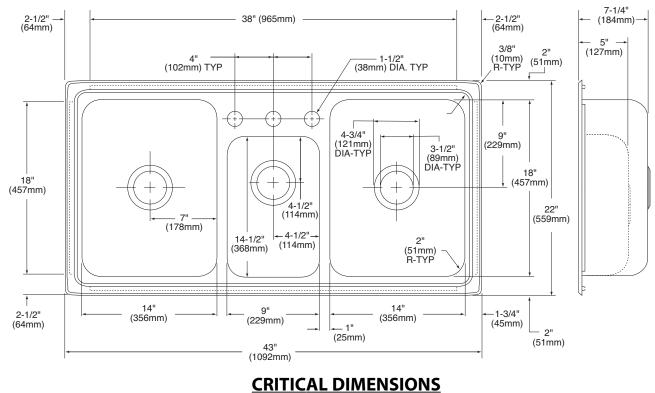

#### SINK DESCRIPTION

- Manufactured of 20 gauge stainless steel
- The two large bowls are a minimum of 14" x 18" x 7-1/4" and the small bowl is 9-1/2" x 14-1/2" x 5"
- The sink ledge has three fixture mounting holes, 1-1/2" in diameter and 4" on center
- Has one 3-1/2" diameter recessed drain opening in each bowl
- Soundshield undercoating maximizes sound deadening and inhibits condensation
- Includes all necessary mounting hardware

#### **CUT OUT DIMENSIONS**

 Cut out dimensions are 42-3/8" x 21-3/8", with a 3/8" corner radius. A tolerance of plus or minus 1/16" is acceptable